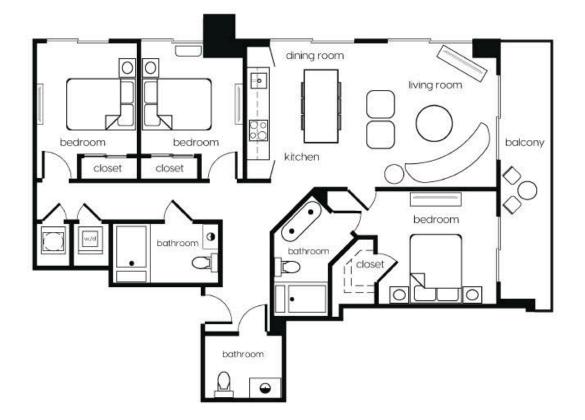

## Residence C1 3 BED / 2.5 BATH

## 1241 SQ. FT.

| <i>Metro</i><br>edgewater | 452nd 31st Street   Miami, FL 33137 |
|---------------------------|-------------------------------------|
|                           | www.metroedgewater.com              |
|                           |                                     |